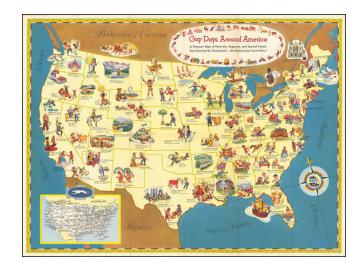

## Gay Days Around America A Pleasure Map of Festivals, Pageants, and Special Events Best Reached by Greyhound . . . the Nationwide Travels Way!

**Stock#:** 101593 **Map Maker:** Bush

Date: 1949Place: n.p.Color: ColorCondition: VG

## **Description:**

Vintage pictorial map of the United States, illustrating locally-celebrated holidays around the nation. Published by the Greyhound Bus Company in 1949.

Many cartoons around the United States illustrating events such as the Rose Bowl in Pasadena and the Carnival of the Confederacy in Vicksburg.