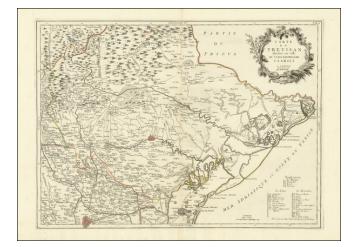

## [ Veneto / Venice / Padua Treviso ] Carte du Trevisan Dressee sur celle Du Sr. Paul Barthelemi Clarici . . . 1776

- Stock#:101580Map Maker:Santini
- Date:1776Place:VeniceColor:Outline ColorCondition:VG+Size:26 x 17.5 inches

## **Description:**

Scarce regional map of the area around Venice and Treviso, published in Venice by Francois Santini.

Unlike many of the maps in Santini's atlas, this regional map of Italy is not drawn from De Vaugondy, and is based upon Italian sources.

One of the most detailed maps of the region published in the mid-18th Century.