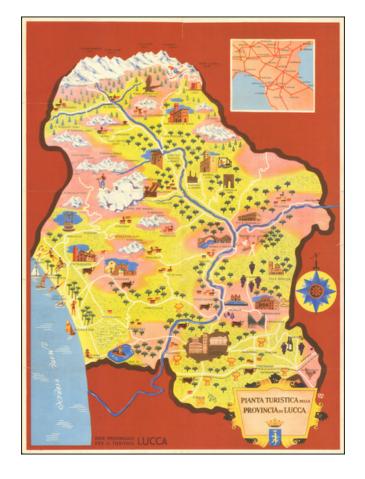

#### **Description:**

Colorful pictorial tourist map of the Province of Lucca, showing a vibrant and illustrative representation of the province of Lucca in Italy.

The map serves as a guide to the scenic and historical attractions spread across the region, known for its rich cultural heritage and picturesque landscapes. The map offers considerable artistic embellishment, capturing the essence of Lucca's diverse terrain with clever vignettes, from the rolling hills and mountainous areas to the serene coastal stretches along the Tyrrhenian Sea. Key landmarks, such as castles, villas, and historic sites, are prominently illustrated, providing visual cues to the province's storied past and architectural splendors.

An inset in the upper right corner of the map provides a more focused view of the road network. The compass rose and cartouche are stylized to match the map's overall aesthetic, with the latter displaying

### Pianta Turistica della Provincia di Lucca

the title and bearing the emblem of Lucca, further anchoring the map in its regional context.

**Detailed Condition:**