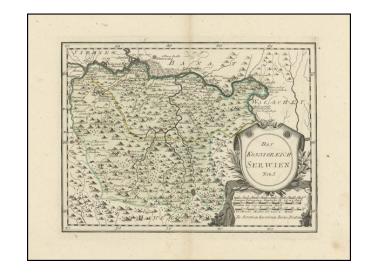

## **Description:**

Scarce map illustrate the area south of the Danube in Serbia.

The map is centered at the top on Belgrade. Details include the location of important battles. An number of towns are marked with crescents, showing Ottoman control.

The map shows rivers, roads, towns, castles, forests, lakes and a host of other details. Quite possibly the most detailed map of this region to appear in an 18th Century Atlas.