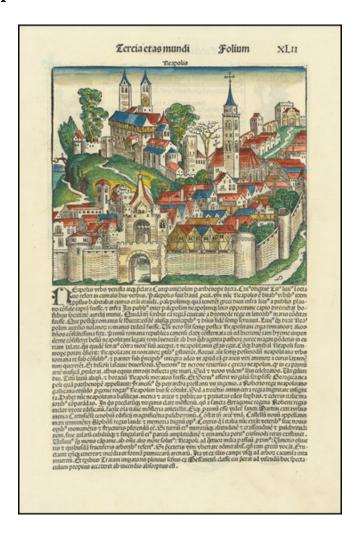

## [ Naples ] Neapolis XLII

Stock#: 101466 Map Maker: Schedel

**Date:** 1493

Place: Nuremberg
Color: Hand Colored

**Condition:** VG+

**Size:** 8.75 x 14.5 inches including text

**Price:** \$ 295.00

## **Description:**

Fine example of Hartmann Schedel's woodcut view of Naples, Italy, from the 1493 Latin edition of his *Nuremberg Chronicles*.

The view shows a classic Medieval walled city, with a hint of Naples's famous bay in the background.