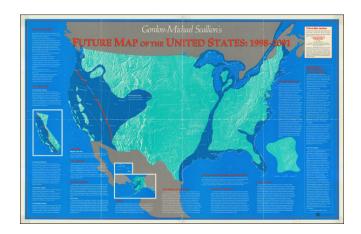

#### **Prophecies from The Matrix Institute**

Fascinating prophecy map by Gordon-Michael Scallion, a figure known for his esoteric and apocalyptic visions.

Created in 1993, this map presents a speculative vision of the United States following a series of cataclysmic events. Scallion, a futurist, and spiritualist, employs a conventional relief map overlaid with dark blue to illustrate the dramatic inundation of vast regions, effectively juxtaposing a familiar geographic framework with his extraordinary predictions.

Scallion's map illustrates a sequence of disasters commencing with significant seismic activity in California, leading to widespread flooding that redefines the American landscape. His prophecies extend beyond geographical transformations, forecasting the emergence of a new societal structure consisting of 13 colonies, a profound demographic shift towards a youth-dominated population, and the rebirth of the mythical Atlantis. These elements are complemented by annotations that offer insights into his visionary process, revealing the map's origins in a series of personal revelations experienced in 1979 and its evolution through subsequent versions.

This map stands as a testament to the late 20th-century fascination with prophetic foresight and eschatological themes. Scallion's work, reflective of a period characterized by a mix of anxiety and speculative optimism about the future, invites contemplation on the nature of prediction, belief, and the human penchant for imagining the impact of transformative events on societal and geographic landscapes.