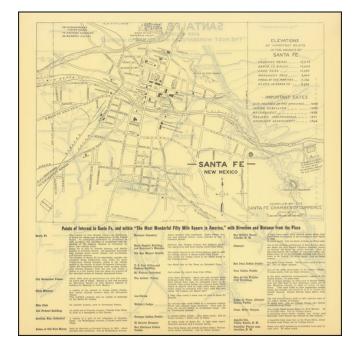

## **Description:**

Interesting map of Santa Fe, New Mexico, compiled in 1925 by the Santa Fe Chamber of Commerce (date on verso).

The map lists about 2 dozen points of interest and includes an area map on the verso.

A fascinating look at Santa Fe in the 1920s.