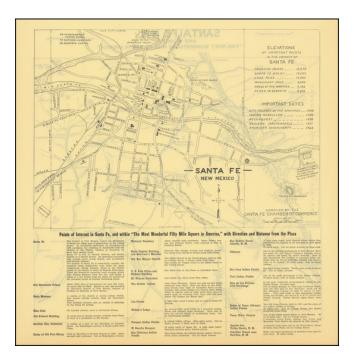

## **Description:**

Interesting map of Santa Fe, New Mexico, compiled in 1925 by the Santa Fe Chamber of Commerce (date on verso).

The map lists about 2 dozen points of interest and includes an area map on the verso.

A fascinating look at Santa Fe in the 1920s.