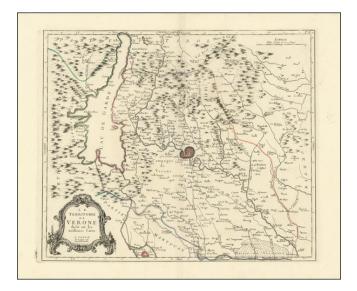

#### Includes Lago di Garda

Scarce regional map of the Territory of Verona and environs, published in Venice by Francois Santini.

Unlike many of the maps in Santini's atlas, this regional map of Italy is not drawn from De Vaugondy and is based upon Italian sources.

One of the most detailed maps of the region published in the mid-18th Century.