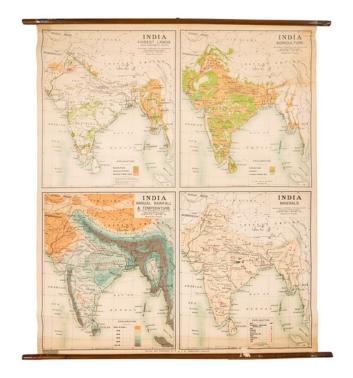

## India Forest Lands Under Government Control [with:] India Agriculture [and:] India Annual Rainfall & Temperature [and:] India Minerals

**Stock#:** 101419 **Map Maker:** Johnston

Date: 1950 circaPlace: LondonColor: Condition: Good

## **Description:**

Interesting composite wall map featuring four thematic maps of India by W. & A.K. Johnston, the famous British mapmaking firm.

The date is a very rough estimate.