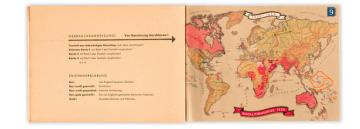

#### **Description:**

A graphic piece of WWII German propaganda, this atlas attacks England.

One of the maps depicts an oil pipeline from Haifa to Kerkuk.

Another image shows England represented as a large black spider with the head of Winston Churchill.