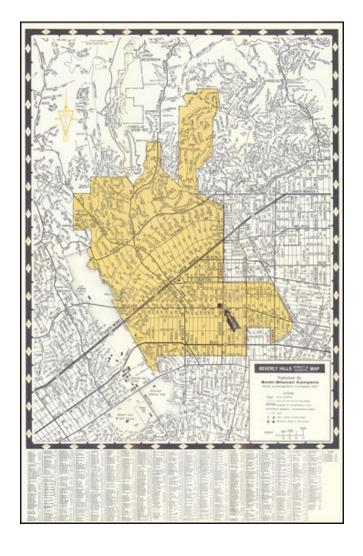

## **Beverly Hills Street & Vicinity Map**

**Stock#:** 101275

Map Maker: Scott-Mitchell Company

**Date:** 1962 circa **Place:** Los Angeles

**Color:** Color **Condition:** VG+

**Size:** 15.5 x 11.5 inches

**Price:** \$ 275.00

### Promoting The West Side ... And Gibraltar Savings

Eary 1960s map of Beverly Hills, published to promote Gibraltar Savings & Loan.

Includes several aerial views of the west side on the verso, showing "then and now" images (1922 to 1962), illustrating the growth of the area over the prior 40 years.