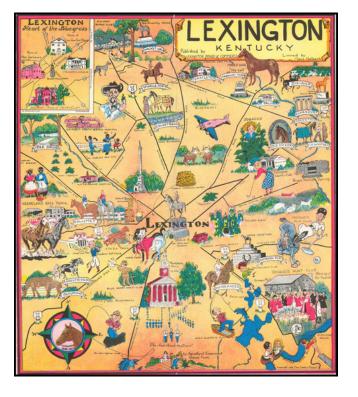

#### The Blue Grass is a Land of Scenic Beauty, Romancy, Tradition, and Historic Interest

Rare pictorial map of Lexington and promotional broadsheet, published by the Lexington Board of Commerce and drawn by Marie Goodwin Halpert.

The map provides an equestrian-themed whimsical look at the area around Lexington, with other historical, recreational, and ethnic stereotypical scenes.