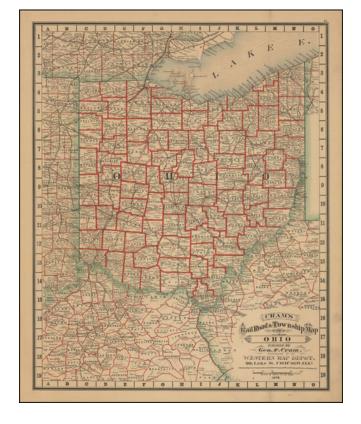

## Cram's Rail Road & Township Map of Ohio

**Stock#:** 101222 **Map Maker:** Cram

Date: 1878Place: ChicagoColor: Condition: VG+

**Size:** 15.5 x 19.5 inches

**Price:** \$ 195.00

## **Description:**

Rare 1878 map of Ohio issued by George F. Cram in Chicago.

This map appeared in Cram's rare railroad atlases in the 1870s and is among the larger and more detailed atlas maps of the state from the last quarter of the 19th century.