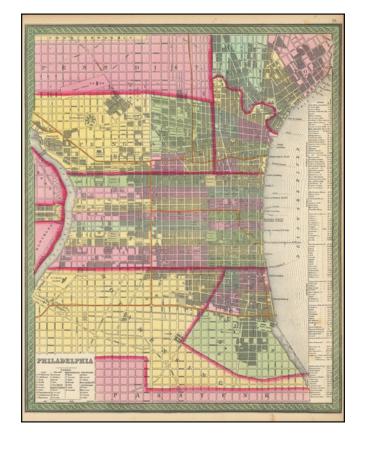

## Philadelphia

**Stock#:** 101151

Map Maker: Thomas, Cowperthwait & Co.

**Date:** 1854

Place: Philadelphia Colored Hand Colored

**Condition:** VG+

**Size:** 13 x 16 inches

**Price:** \$ 195.00

## **Description:**

Detailed and interesting map of Philadelphia, published by Thomas Cowperthwait & Co.

The map includes an index of public buildings, hotels, churches (including a Jews Synagogue) and banks.

The map has been updated from the pre-1850 edition of the map, to include several new townships, etc.