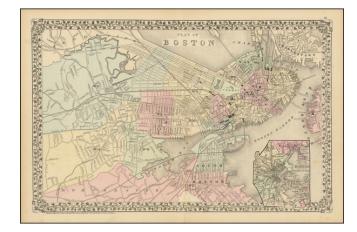

## **Description:**

Highly detailed large format map of the city of Boston and environs, hand colored by wards.

Shows railroad lines, roads, streets, wharfs, bridges, buildings, rivers and other landmarks. Extends to Charlestown.

Large inset of Boston Harbor and Islands. A nice large format map of Boston, one of the best commercial atlas maps of the period.