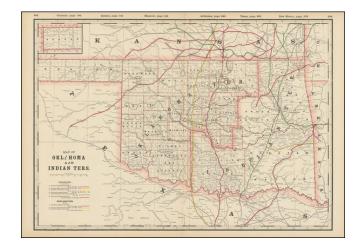

## Map of the Oklahoma Country in the Indian Territory

**Stock#:** 101104 **Map Maker:** Cram

Date: 1895Place: ChicagoColor: Outline Color

**Condition:** VG

**Size:** 22.8 x 16.25 inches

**Price:** \$ 225.00

## **Description:**

Large format detailed map of Oklahoma and Indian Territory, showing towns, rivers, railroads, mountains, lakes, etc.

Includes a list of operating railroads.

One of the few large format maps that show the brief period where both appeared.