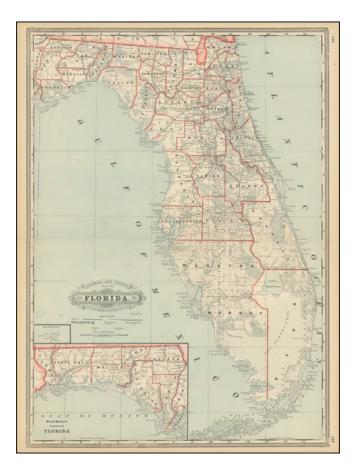

## **Description:**

Scarce early map of Florida, from the 1887 edition of Cram's Standard American Railway Atlas.

Many of the southern counties are not yet formed.

It shows counties, railroads, railway stations, township surveys, swamps, rivers, lakes, and a host of other early details.

It also shows county seats, Money Order Post Offices, and other commerce details.