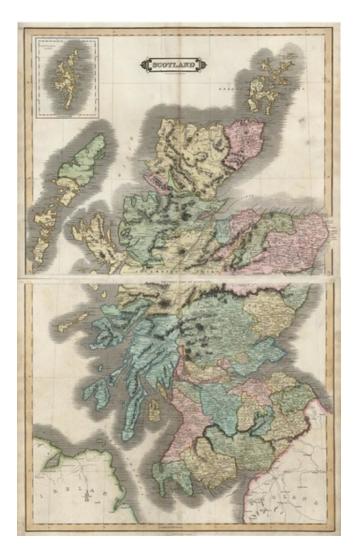

## **Scotland**

| Stock#:    | 10108                 |
|------------|-----------------------|
| Map Maker: | Lizars                |
| Date:      | 1828                  |
| Place:     | Edinburgh             |
| Color:     | Hand Colored          |
| Condition: | VG                    |
| Size:      | 20 x 16 inches (each) |

## **Description:**

Striking and highly detailed map of Scotland in two sheets. Colored by counties. Shows towns, rivers, lakes, mountains, roads, islands, harbors, etc. A scarce large format English map.