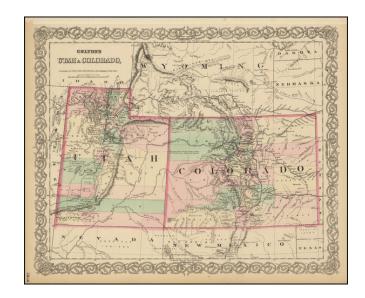

## Colton's Utah & Colorado

**Stock#:** 101062 **Map Maker:** Colton

Date: 1873
Place: New York
Color: Hand Colored

**Condition:** VG

**Size:** 16 x 13 inches

**Price:** \$ 395.00

## **Description:**

Rare map of Utah and Colorado, published by GW & CB Colton.

The map is hand colored by counties and shows towns, rivers, lakes, roads, mountains, and other details.

The map pre-dates the formation of Grand County in February 1874.

This is one of the rarest of the Colton Atlas maps.