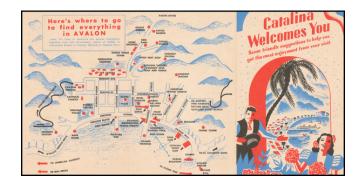

## **Description:**

Interesting pictorial promotional brochure, with a map of Avalon.

This map presents a mid-century tourist guide of Avalon on Catalina Island, offering a comprehensive and vibrant overview of attractions and amenities available to visitors.

The primary image showcases key points of interest in Avalon, including churches, hotels, the iconic casino, and various recreational sites. A distinctive feature is the incorporation of playful illustrations, such as a large fish and a golfing scene, which adds a whimsical touch. The verso text lists activities and sights, such as the Undersea Gardens and the Bird Park, alongside practical tips like speedboat rides and church services, indicating a well-developed tourist infrastructure.