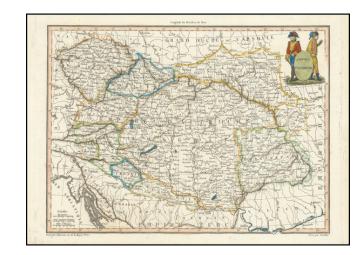

## **Empire D'Autriche**

Stock#: 101000 Map Maker: Malte-Brun

**Date:** 1812 **Place:** Paris

**Color:** Hand Colored

**Condition:** VG

**Size:** 12 x 9 inches

**Price:** \$ 125.00

## **Description:**

Finely engraved map of the Austrian Emprie, embellished with an attractive vignette, engraved by Chamouin and drawn by Giraldon.

Malte Brun's Atlas Complet Du Precis De La Geographie Universelle... published in Paris in 1812 and after is an often overlooked gem of contemporary cartography.