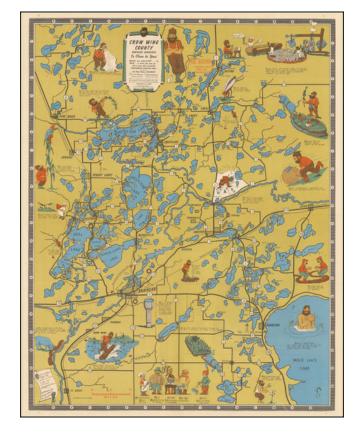

## **Crow Wing County Northern Minnesota Is Close to You!**

**Stock#:** 100971

Map Maker: Lakeland Color Press

**Date:** 1946

**Place:** Brainerd, MN

**Color:** Color **Condition:** VG

**Size:** 16 x 20.25 inches

### Paul Bunyan Minnesota Pictorial Map!

Attractive pictorial map of "Paul Bunyon Vacationland" with Lake Mille Lacs, Whitefish Lake, Pelican Lake, Gull Lake, and surrounding area.

Includes numerous humorous characters: "Sourdough Sam" The Cook; "Shot Gunderson" The Foreman; "Johnny Inkslinger" The Bookkeeper; "Big Ole" The Blacksmith; "Chris Crosshaul" Straw Boss.

Very similar to the work of Frank Antoncich.