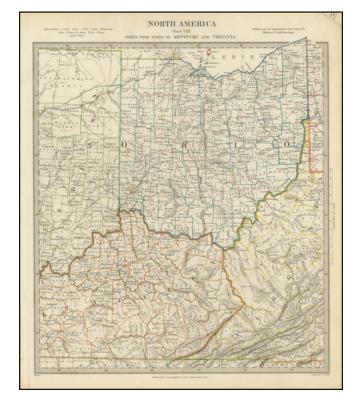

## North America Sheet VIII Ohio, With Parts Of Kentucky And Virginia

Stock#: 100944 Map Maker: SDUK

Date: 1833Place: LondonColor: ColorCondition: VG

**Size:** 15.5 x 12 inches

**Price:** \$ 145.00

## **Description:**

Detailed map of the region, showing counties, towns, rivers, roads, mountains, bridges, lakes, post offices, court houses, and a host of other information. The Society for the Diffusion of Useful Knowledge was active from the 1830s through the 1860s and published some of the best regional maps of the era.