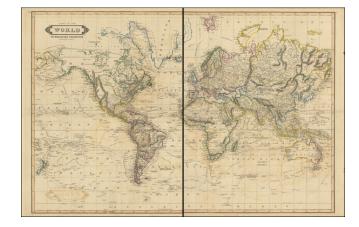

## **Chart of the World on Mercator's Projection**

**Stock#:** 100834 **Map Maker:** Lizars

Date: 1827 circa
Place: Edinburgh
Color: Hand Colored

**Condition:** VG

**Size:** 32 x 21 inches (if joined)

**Price:** \$ 375.00

## **Description:**

Detailed 2-sheet map of the World on Mercator's Projection, published in Edinburgh by Lizars.

The map notes the routes of a number of modern explorers and tracks some of the discoveries in the Arctic and Antarctic regions.

The map seems to focus on the discoveries of circumnavigators at the end of the 18th Century.