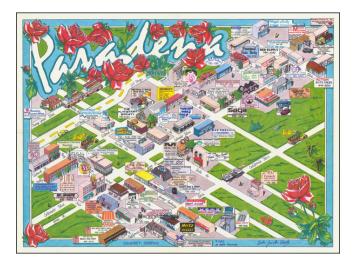

## Pasadena

| Stock#:           | 100745             |
|-------------------|--------------------|
| Map Maker:        | Gnielka-Woody      |
| Date:             | 1992               |
| Place:            | Pasadena           |
| Color:            | Color              |
| <b>Condition:</b> | Fine               |
| Size:             | 22.9 x 16.9 inches |
| Price:            | \$ 375.00          |

## **Description:**

Rare separately published advertising map poster, drawn by Beate Gnielka-Woody.

Centered on Colorado Boulevard and including a Rose Parade theme, the map promotes several dozen mostly small local businesses.

Gnielka-Woody also draw a similar map of Torrence.