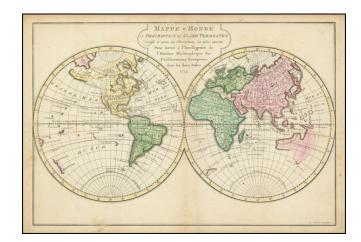

## Mappe-Monde ou Description Du Globe Terrestre . . . 1773

**Stock#:** 100742 **Map Maker:** Krevelt

**Date:** 1773

Place: Amsterdam Colored Hand Colored

**Condition:** VG

**Size:**  $15 \times 10$  inches

## **Description:**

Decorative double hemisphere map of the world, pre-dating Cook's Voyages.

The map provides a teasing example of the Bay of the West.

The east coast of New Zealand is shown, as is the West Coast of Australia, pre-dating Cook's explorations. The Northwest Coast of America is based upon French conceptions of the region, based upon J.N. De L'Isle's reports from St. Petersburg.

Nice original color.