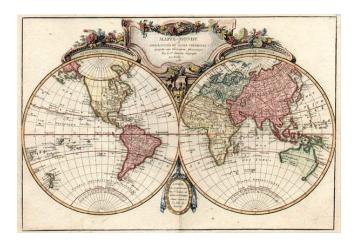

## Mappe-Monde ou Description Du Globe Terrestre...1782

| Stock#:    | 1007           |
|------------|----------------|
| Map Maker: | Janvier        |
| Date:      | 1782           |
| Place:     | Paris          |
| Color:     | Hand Colored   |
| Condition: | VG+            |
| Size:      | 18 x 12 inches |
| Price:     | SOLD           |

## **Description:**

Decorative double hemisphere map of the world, immediately after the report of Cook's Third Voyages. The Sandwich Islands appear, as does the updated, but by no means yet accurate Northwest Coast of America, predating the Alaskan Archipelago's final appearane on the map. Australia's coast is still substantially incomplete and New Zealand is still misconfigured. No sign of the Antarctic continent. A marvelous decorative world map from Janvier's Atlas Moderne.