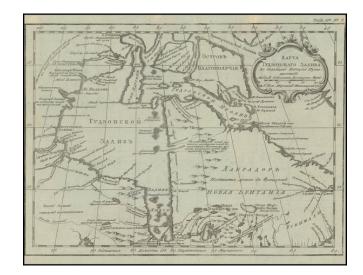

# [ Hudson Bay ] КАРТА ГУДЗОНСКАГО ЗАЛИВА (Carte de la Baye de Hudson)

Stock#: 100628 Map Maker: Bellin

**Date:** 1760

Place: St. Petersburg
Color: Uncolored

**Condition:** VG+

**Size:** 12 x 9 inches

**Price:** \$ 675.00

### Rare Russian Edition!

An excellent map of Hudson's Bay, Labrador, Hudson's Straits, and neighboring regions from Bellin's *Histoire General des Voyages*.

Includes numerous bays, islands, rivers, mountains and notes regarding explorations.

This is the first time we have seen the Russian edition of this map.