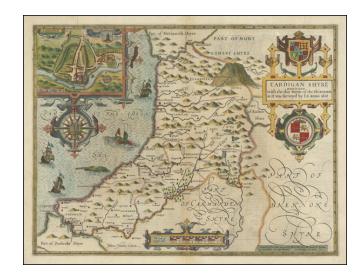

## Cardigan Shyre Described with the due forme of the Shiretwon as it was Surved by I.S. Anno 1610

**Stock#:** 100518 **Map Maker:** Speed

Date: 1610 (1623)
Place: London
Color: Hand Colored

**Condition:** VG+

## **Description:**

A nice example of this decorative map of Cardiganshire by John Speed.

Includes inset of Cardigan, elaborate compass rose, sea monsters, sailing ships and two coats of arms.