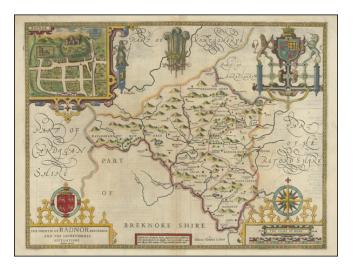

## The Countie of Radnor Described and the Shyretownes Sittuatione Anno 1610

| Stock#:    | 100517     |
|------------|------------|
| Map Maker: | Speed      |
| Date:      | 1623 circa |
| Place:     | London     |

## **Description:**

A nice full color example of Speed's map of the County of Radnor, including coats of arms and a detailed town plan of Radnor.

Speed's Theatre of the Empire of Great Britain... was first published in 1612, employing maps which Speed began publishing individually as early as 1596. It is without doubt the most famous of all English County Atlases, appearing in various editions for over 100 years.