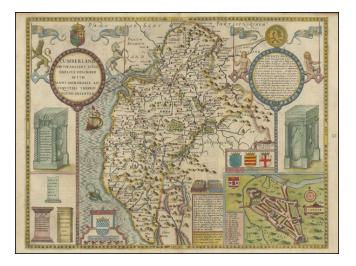

## **Description:**

A nice full color example of Speed's map of the County of Cumberland, including coats of arms and a detailed town plan of Carlisle.

Speed's Theatre of the Empire of Great Britain... was first published in 1612, employing maps which Speed began publishing individually as early as 1596. It is without doubt the most famous of all English County Atlases, appearing in various editions for over 100 years.