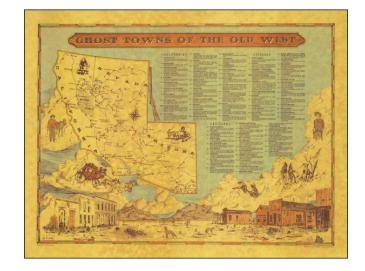

## **Description:**

Attractive vintage pictorial ghost town map, focusing on the American Southwest, including ghost towns in California, Nevada, and Arizona.

The map was published in Los Angeles by Marvel Maps. It was drawn by John D. Lawrence, who also did other similar maps.

The map covers California (34 locations), Nevada (25 locations), and Arizona (27 locations).

A great vintage map for lost treasure, ghost towns, lost mining towns, etc.