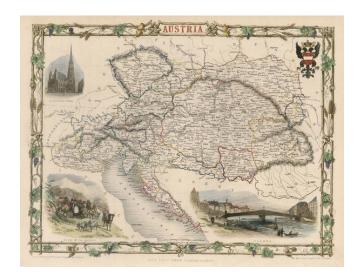

## **Description:**

Gorgeous full color example of Tallis' decorative map of Austria, with vignettes showing St. Stephens, Vienna, Return of the Sennerin and Vienna. Engraved for R. Montgomery Martin's Illustrated Atlas. Tallis was one of the last great decorative map makers. His maps are prized for the wonderful vignettes of indigenous scenes, people, etc. Remarkable color.