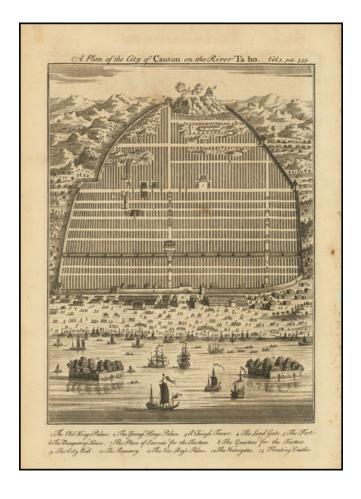

## A Plan of the City of Canton on the River Ta ho

**Stock#:** 100419 **Map Maker:** Bowen

Date: 1744Place: LondonColor: Uncolored

**Condition:** VG

**Size:** 11 x 16 inches

**Price:** \$ 245.00

## **Description:**

Early plan of Canton, based upon Johann Nieuhoff's embassy to China.

A key showing 13 places, including the Kign's Palace, Young Kings's Palace, City Wall and Floating Castles appears at the bottom.

A decorative view from Harris' *Navigantium*, one of the major English language compilations of early voyages.