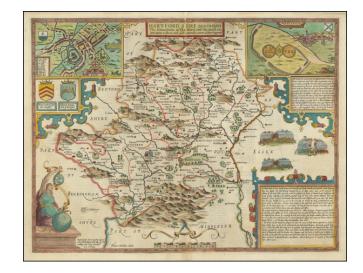

## Hartford Shire described The sittuations of Hartford, and the most ancient towne S. Albons with such memorable actions as have happened

**Stock#:** 100417 **Map Maker:** Speed

Date: 1610 (1623)
Place: London
Color: Hand Colored

## **Description:**

Attractive full color example of Speed's map of Hartfordshire County, from an early edition of Speed's *Theatre of Great Britain*, first published in 1611.

Includes large inset plan of Hartford and Verolanium, the old Roman regional capital, along with 2 coats of arms.

## **Detailed Condition:**

Third state (addition of 'THE TRINOBANTES').