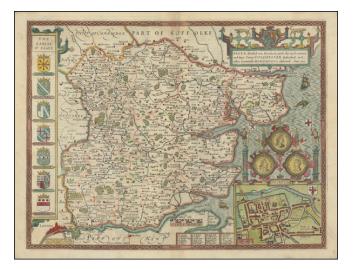

## Essex, devided into Hundreds, with the most antient and fayre owne Colchester Described and other memorable Monuments observed. Anno 1610

- Stock#:100415Map Maker:Speed
- Date:1623Place:LondonColor:Hand ColoredCondition:VGSize:20 x 14.75 inches

## **Description:**

Decorative map of Essex, from Speed's Theatre of Great Britain.

Includes a plan of Colchester and a number of coats of arms.