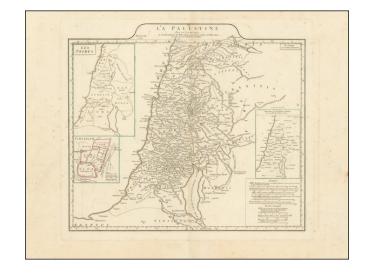

## **Description:**

Interesting historical map of the Holy Land by D'Anville, one of the major French mapmakers of the 2nd half of the 18th Century.

Includes smaller maps showing a plan of Jerusalem, the locations of the 12 tribes and the amd reference and distance map between cities.