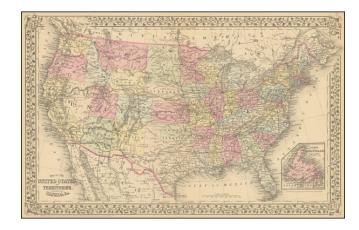

## **Description:**

Detailed map of the United States, published by SA Mitchell Jr.

This map illustrates the evolving west: Yellowstone is now shown, with a single large Dacotah Territory to the east.

Oklahoma is still called Indian Territory.

The map shows early explorers routes, forts, Indians, railroads, towns, rivers, mountains, etc.