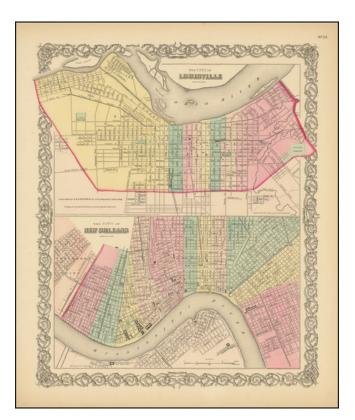

## Colton's The City of Louisville [with] Colton's The City of New Orleans

| Stock#:<br>Map Maker: | 100352<br>Colton |
|-----------------------|------------------|
| Date:                 | 1855             |
| Place:                | New York         |
| Color:                | Hand Colored     |
| <b>Condition</b> :    | VG+              |
| Size:                 | 13 x 15 inches   |
| Price:                | \$ 145.00        |

## **Description:**

Two detailed maps of the cities, each hand colored by ward, and showing streets, rail lines, parks, buildings and other details.

Decorative border. A terrific regional map, from JH Colton, one of the most prolific American mapmakers of the mid-19th Century.