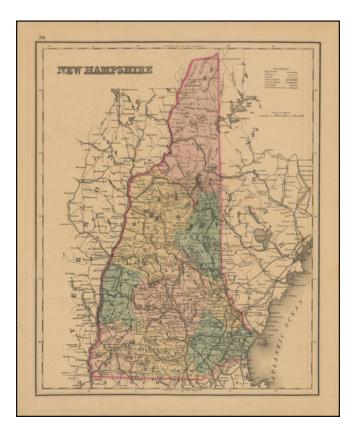

## **Description:**

Detailed map of New Hampshire, published by O.W. Gray in Philadelphia.

The map is hand-colored by townships and showing towns, counties, rivers, railroads, and substantial additional details.