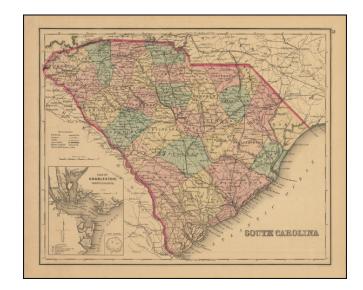

## **Description:**

Highly detailed map of South Carolina, published by OW Gray

The map is hand colored by counties and shows towns, roads, railroads, lakes, Post Offices, harbors, islands and other details.

Large inset map of Charleston and a plan of Fort Sumter.