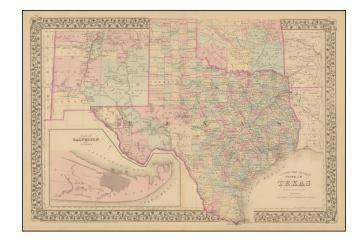

## County Map of The State of Texas Showing also portions of the Adjoining States and Territories

**Stock#:** 100297 **Map Maker:** Mitchell Jr.

**Date:** 1879

Place: Philadelphia Color: Hand Colored

**Condition:** VG+

## **Description:**

A detailed antique map of Texas, colored by counties and showing most of Indian Territory and New Mexico.

The map shows towns, railroads, rivers, springs, forts, and other important details throughout the map. The counties of Texas are still incomplete in the west.

The map has a large inset of Galveston, and nice detail in New Mexico and a portion of Indian Territory.