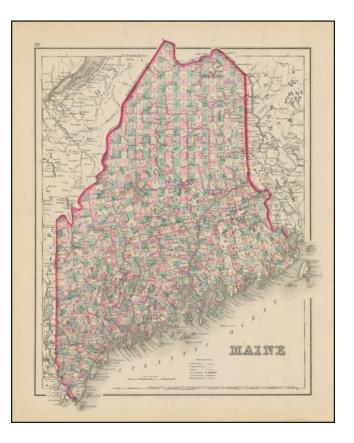

## Maine

| Stock#:<br>Map Maker: | 100295<br>Colton |
|-----------------------|------------------|
| Date:                 | 1857             |
| Place:                | New York         |
| Color:                | Hand Colored     |
| <b>Condition:</b>     | VG+              |
| Size:                 | 15 x 13 inches   |
| Price:                | \$ 175.00        |

## **Description:**

Detailed map of Maine, hand colored by townships and showing towns, post offices, depots, rivers, railroads, and substantial additional details.