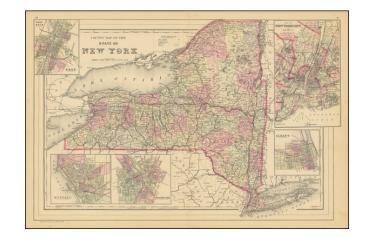

## **County Map of the State of New York**

Stock#: 100278 Map Maker: Mitchell Jr.

**Date:** 1884

**Place:** Philadelphia

**Color:** Color **Condition:** VG+

**Size:** 21 x 14 inches

**Price:** \$ 145.00

## **Description:**

Scarce late Samuel Augustus Mitchell Jr. map of New York state with many insets of important urban areas.

In addition to the map of the state of New York, the insets cover New York City, Troy (and West Troy), Buffalo, Rochester, and Albany.