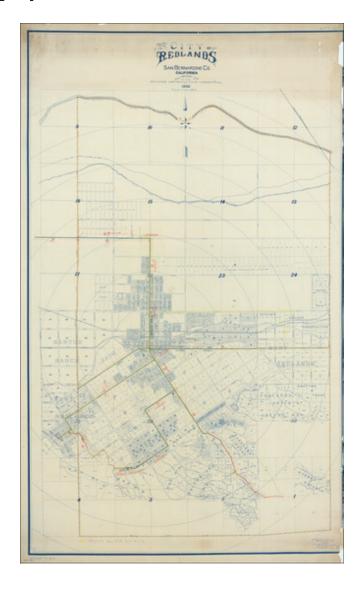

#### **Description:**

Scarce early map of Redlands, California, prepared by the Redlands Abstract & Title Company.

The map shows a fantastic early snapshot of Redlands, including a number of early subdivisions.

The map includes a number of annotations in red, green and yellow. The annotations in yellow show the lines of the Pacific Electric Land Company Bus Route as of April 1, 1922.

## The City of Redlands San Bernardino Co. California Compiled By The Redlands Abstract and Title Company 1902

The red and green notes appear to show the process of de-accessioning one of the Pacific Electric street car rail lines in Redlands, with a number of notes identifying the tracks de-commissioned in 1936 and other pencil notes suggesting dates between 1901 and the 1920s.