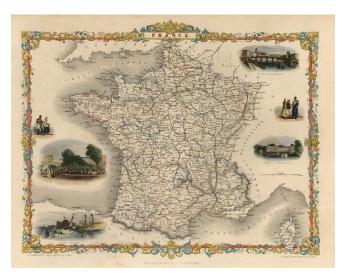

## France

| Stock#:           | 10025          |
|-------------------|----------------|
| Map Maker:        | Tallis         |
| Date:             | 1851           |
| Place:            | London         |
| Color:            | Hand Colored   |
| <b>Condition:</b> | VG+            |
| Size:             | 13 x 10 inches |
| Price:            | SOLD           |

## **Description:**

Decorative map of France with vignettes showing the Bridge of Toulouse, Palace of Fontainebleau, Garden of the Palais Royale, Harbor at Calais and two setgs of costumes. Includes Corsica. From one of the great 19th Century Illustrated Atlases. Striking full color example.