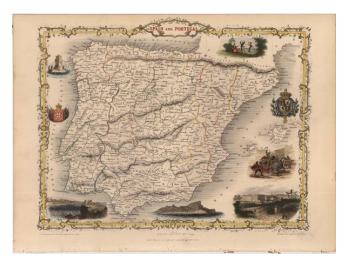

## Barry Lawrence Ruderman Antique Maps Inc.

7407 La Jolla Boulevard La Jolla, CA 92037 www.raremaps.com

(858) 551-8500 blr@raremaps.com

**Spain and Portugal** 

| Stock#:           | 10020          |
|-------------------|----------------|
| Map Maker:        | Tallis         |
| Date:             | 1851           |
| Place:            | London         |
| Color:            | Hand Colored   |
| <b>Condition:</b> | VG+            |
| Size:             | 13 x 10 inches |
| Price:            | SOLD           |

## **Description:**

Striking full color example of this marvelous map. Decorative vignettes showing Bull Fighting, Madrid, Lisbon, Belem Castle, Gibralter, and two coats of arms. Engraved for R. Montgomery Martin's Illustrated Atlas. Tallis was one of the last great decorative map makers. His maps are prized for the wonderful vignettes of indigenous scenes, people, etc. Remarkable color.