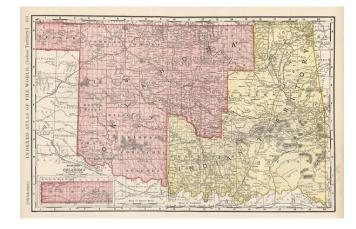

## [Oklahoma and Indian Territory]

**Stock#:** 10011

Map Maker: Rand McNally & Company

Date: 1898Place: ChicagoColor: Condition: VG+

**Size:**  $19 \times 12$  inches

**Price:** SOLD

## **Description:**

Highly detailed map of Oklahoma and Indian Territory, during the brief period when Oklahoma Territory was split into two divisions. Shows Indian Reservations, towns, roads, rivers, lakes, Railroads, and a host of other features.