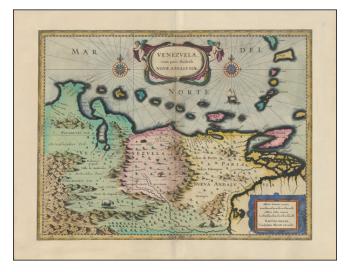

## Venezuela cum parte Australi Novae Andalusiae [First State!]

| Stock#:    | 100104 |
|------------|--------|
| Map Maker: | Blaeu  |

Date:1631 circaPlace:AmsterdamColor:Hand ColoredCondition:VGSize:19 x 14.5 inches

## **Description:**

Full original color example of Blaeu's map of Venezuela and the Northeastern part of South America.

Includes 2 decorative cartouches, vignettes of various indigenous animals, a compass rose and rhumb lines, etc.